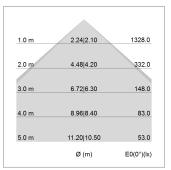

## LIGHT TECHNOLOGY

LED SMD linear
Light colour 840
Luminous flux 3200 lm
System power 22.5 W
Luminaire Efficiency 142 lm/W
Reflector SoftBeam