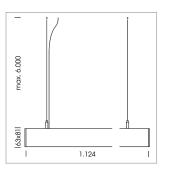

## LUMINAIRE

Weight 3.2 kg
Protection rating . class IP 40 . I
Luminaire colour black