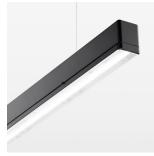

## beledi XS

Article number: 70670801

## LUMINAIRE

Weight 3.2 kg
Protection rating . class IP 40 . I
Luminaire colour black