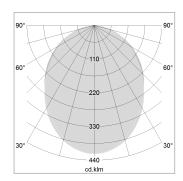

## LIGHT TECHNOLOGY

LED SMD linear
Light colour 840
Luminous flux 4000 lm
System power 28.5 W
Luminaire Efficiency 140 lm/W
Reflector SoftBeam