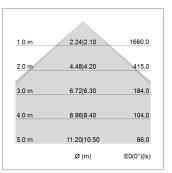

## LIGHT TECHNOLOGY

LED SMD linear
Light colour 840
Luminous flux 4000 lm
System power 28.5 W
Luminaire Efficiency 140 lm/W
Reflector SoftBeam