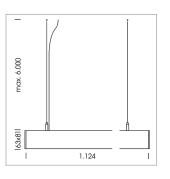

## beledi XS

Article number: 70670802

## LUMINAIRE

Weight 3.2 kg
Protection rating . class IP 40 . I
Luminaire colour black