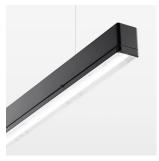

## beledi XS

Article number: 70670802

## LUMINAIRE

Weight 3.2 kg
Protection rating . class IP 40 . I
Luminaire colour black