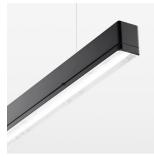

## beledi XS

Article number: 70670807

## LUMINAIRE

Weight 3.2 kg
Protection rating . class IP 40 . I
Luminaire colour black

## **OPTIONEEL**

Mounting Accessories

Light band with LED, rated life of the LED L80/B50 > 50000 h, colour rendering index CRI > 80, reflector with homogeneous light distribution pattern, lens optics made of PMMA, luminaire insert sheet steel, powdercoated, black