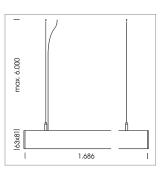

## beledi XS

Article number: 70670807

## LUMINAIRE

Weight 3.2 kg
Protection rating . class IP 40 . I
Luminaire colour black