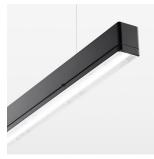

## **LUMINAIRE**

Weight 3.2 kg
Protection rating . class IP 40 . I
Luminaire colour black

## **OPTIONEEL**

Mounting Accessories

Light band with LED, rated life of the LED L80/B50 > 50000 h, colour rendering index CRI > 80, reflector with homogeneous light distribution pattern, lens optics made of PMMA, luminaire insert sheet steel, powder-coated, black