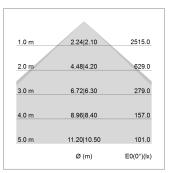

## LIGHT TECHNOLOGY

LED SMD linear
Light colour 840
Luminous flux 6000 lm
System power 43 W
Luminaire Efficiency 140 lm/W
Reflector SoftBeam