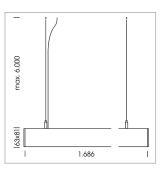

## beledi XS

Article number: 70670809

## **LUMINAIRE**

Weight 3.2 kg
Protection rating . class IP 40 . I
Luminaire colour black