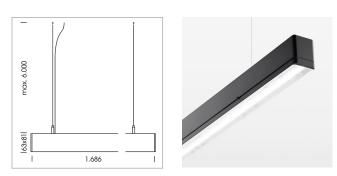

## LIGHT TECHNOLOGY

| LED                  | SMD linear |
|----------------------|------------|
| Light colour         | 840        |
| Luminous flux        | 9000 lm    |
| System power         | 69.5 W     |
| Luminaire Efficiency | 129 lm/W   |
| Reflector            | SoftBeam   |