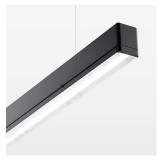

## beledi XS

Article number: 70670811

## **LUMINAIRE**

Weight 3.2 kg
Protection rating . class IP 40 . I
Luminaire colour black

## **OPTIONAL**

Mounting Accessories

Light band with LED, rated life of the LED L80/B50 > 50000 h, colour rendering index CRI > 80, reflector with homogeneous light distribution pattern, lens optics made of PMMA, luminaire insert sheet steel, powder-coated, black