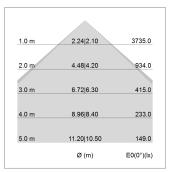

## LIGHT TECHNOLOGY

LED SMD linear
Light colour 840
Luminous flux 9000 lm
System power 69.5 W
Luminaire Efficiency 129 lm/W
Reflector SoftBeam