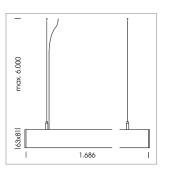

## beledi XS

Article number: 70670811

## **LUMINAIRE**

Weight 3.2 kg
Protection rating . class IP 40 . I
Luminaire colour black