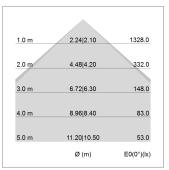

## LIGHT TECHNOLOGY

LED SMD linear
Light colour 840
Luminous flux 3200 lm
System power 22.5 W
Luminaire Efficiency 142 lm/W
Reflector SoftBeam