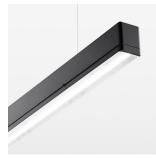

## beledi XS

Article number: 70670812

## LUMINAIRE

Weight 3.2 kg
Protection rating . class IP 40 . I
Luminaire colour black