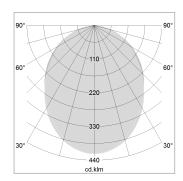

## LIGHT TECHNOLOGY

LED SMD linear
Light colour 840
Luminous flux 3200 lm
System power 22.5 W
Luminaire Efficiency 142 lm/W
Reflector SoftBeam