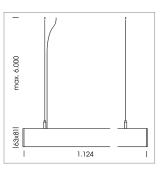

## beledi XS

Article number: 70670812

## LUMINAIRE

Weight 3.2 kg
Protection rating . class IP 40 . I
Luminaire colour black