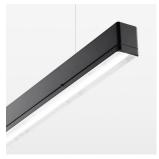

## beledi XS

Article number: 70670813

## LUMINAIRE

Weight 3.2 kg
Protection rating . class IP 40 . I
Luminaire colour black

## **OPTIONEEL**

Mounting Accessories

Light band with LED, rated life of the LED L80/B50 > 50000 h, colour rendering index CRI > 80, reflector with homogeneous light distribution pattern, lens optics made of PMMA, luminaire insert sheet steel, powder-coated, black