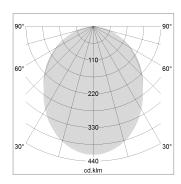

## LIGHT TECHNOLOGY

LED SMD linear
Light colour 840
Luminous flux 3200 lm
System power 22.5 W
Luminaire Efficiency 142 lm/W
Reflector SoftBeam