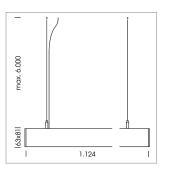

## LUMINAIRE

Weight 3.2 kg
Protection rating . class IP 40 . I
Luminaire colour black