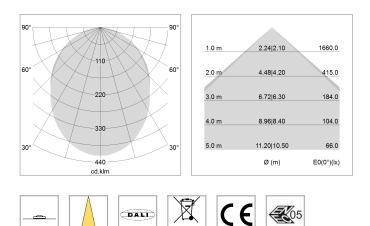

## LIGHT TECHNOLOGY

| LED                  | SMD linear |
|----------------------|------------|
| Light colour         | 840        |
| Luminous flux        | 4000 lm    |
| System power         | 28.5 W     |
| Luminaire Efficiency | 140 lm/W   |
| Reflector            | SoftBeam   |