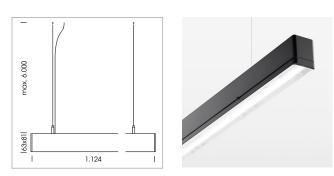

## LUMINAIRE

Weight Protection rating . class Luminaire colour 3.2 kg IP 40 . I black

## **OPTIONAL**

Mounting Accessories

Light band with LED, rated life of the LED L80/B50 > 50000 h, colour rendering index CRI > 80, reflector with homogeneous light distribution pattern, lens optics made of PMMA, luminaire insert sheet steel, powder-coated, black