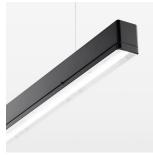

## beledi XS

Article number: 70670816

## LUMINAIRE

Weight 3.2 kg Protection rating . class IP 40 . I Luminaire colour black

## **OPCJA**

Mounting Accessories

Light band with LED, rated life of the LED L80/B50 > 50000 h, colour rendering index CRI > 80, reflector with homogeneous light distribution pattern, lens optics made of PMMA, luminaire insert sheet steel, powdercoated, black