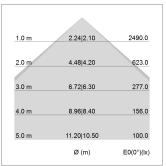

## LIGHT TECHNOLOGY

LED SMD linear
Light colour 840
Luminous flux 6000 lm
System power 47 W
Luminaire Efficiency 128 lm/W
Reflector SoftBeam