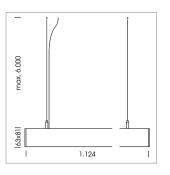

## beledi XS

Article number: 70670816

## LUMINAIRE

Weight 3.2 kg Protection rating . class IP 40 . I Luminaire colour black