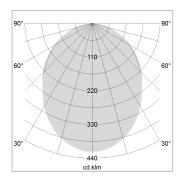

## LIGHT TECHNOLOGY

LED SMD linear
Light colour 840
Luminous flux 6000 lm
System power 47 W
Luminaire Efficiency 128 lm/W
Reflector SoftBeam