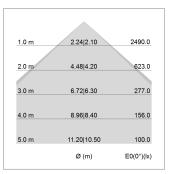

## LIGHT TECHNOLOGY

LED SMD linear
Light colour 840
Luminous flux 6000 lm
System power 47 W
Luminaire Efficiency 128 lm/W
Reflector SoftBeam