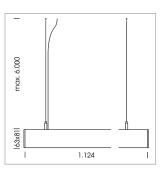

## beledi XS

Article number: 70670817

## **LUMINAIRE**

Weight 3.2 kg
Protection rating . class IP 40 . I
Luminaire colour black