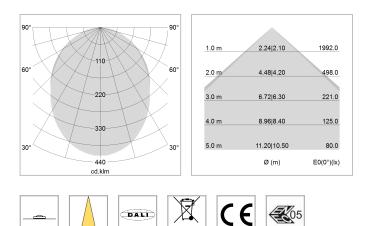

## LIGHT TECHNOLOGY

| LED                  | SMD linear |
|----------------------|------------|
| Light colour         | 840        |
| Luminous flux        | 4800 lm    |
| System power         | 33.5 W     |
| Luminaire Efficiency | 143 lm/W   |
| Reflector            | SoftBeam   |

driver unit: 220-240 V~ / 50-60 Hz, max. 24 luminaires per circuit (B16A fuse)

Note: All data are typical values. System features may change with product improvements due to technical advances. Errors excepted.