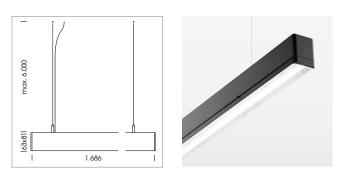

## LUMINAIRE

Weight Protection rating . class Luminaire colour 3.2 kg IP 40 . I black

## OPCJA

Mounting Accessories

Light band with LED, rated life of the LED L80/B50 > 50000 h, colour rendering index CRI > 80, reflector with homogeneous light distribution pattern, lens optics made of PMMA, luminaire insert sheet steel, powder-coated, black