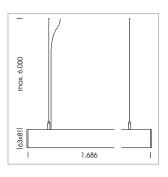

## beledi XS

Article number: 70670819

## LIGHT TECHNOLOGY

LED SMD linear
Light colour 840
Luminous flux 4800 lm
System power 33.5 W
Luminaire Efficiency 143 lm/W
Reflector SoftBeam

## LUMINAIRE

Weight 3.2 kg
Protection rating . class IP 40 . I
Luminaire colour black

## **OPCJA**

Mounting Accessories





Light band with LED, rated life of the LED L80/B50 > 50000 h, colour rendering index CRI > 80, reflector with homogeneous light distribution pattern, lens optics made of PMMA, luminaire insert sheet steel, powder-coated, black

driver unit: 220-240 V~ / 50-60 Hz, max. 24 luminaires per circuit (B16A fuse)

Note: All data are typical values. System features may change with product improvements due to technical advances. Errors excepted.