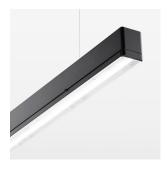

## beledi XS

Article number: 70670819

## LUMINAIRE

Weight 3.2 kg
Protection rating . class IP 40 . I
Luminaire colour black