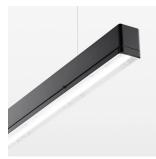

## beledi XS

Article number: 70670821

## **OPCJA**

Mounting Accessories

Light band with LED, rated life of the LED L80/B50 > 50000 h, colour rendering index CRI > 80, reflector with homogeneous light distribution pattern, lens optics made of PMMA, luminaire insert sheet steel, powder-coated, black