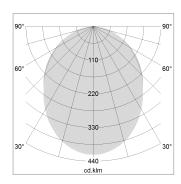

## LIGHT TECHNOLOGY

LED SMD linear
Light colour 840
Luminous flux 6000 lm
System power 43 W
Luminaire Efficiency 140 lm/W
Reflector SoftBeam