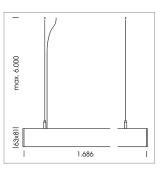

## beledi XS

Article number: 70670821

## LUMINAIRE

Weight 3.2 kg
Protection rating . class IP 40 . I
Luminaire colour black