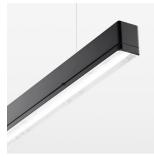

## beledi XS

Article number: 70670822

## LUMINAIRE

Weight 3.2 kg
Protection rating . class IP 40 . I
Luminaire colour black

## **OPCJA**

Mounting Accessories

Light band with LED, rated life of the LED L80/B50 > 50000 h, colour rendering index CRI > 80, reflector with homogeneous light distribution pattern, lens optics made of PMMA, luminaire insert sheet steel, powdercoated, black