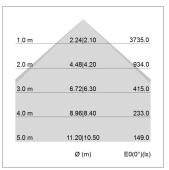

## LIGHT TECHNOLOGY

LED SMD linear
Light colour 840
Luminous flux 9000 lm
System power 69.5 W
Luminaire Efficiency 129 lm/W
Reflector SoftBeam