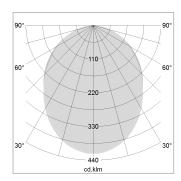

## LIGHT TECHNOLOGY

LED SMD linear
Light colour 840
Luminous flux 9000 lm
System power 69.5 W
Luminaire Efficiency 129 lm/W
Reflector SoftBeam