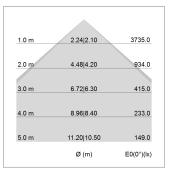

## LIGHT TECHNOLOGY

LED SMD linear
Light colour 840
Luminous flux 9000 lm
System power 69.5 W
Luminaire Efficiency 129 lm/W
Reflector SoftBeam