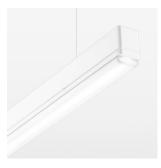

## beledi XS

Article number: 70680102

## LUMINAIRE

Weight 3.2 kg
Protection rating . class IP 40 . I
Luminaire colour white

## **OPCJA**

Mounting Accessories

Light band with LED, rated life of the LED L80/B50 > 50000 h, colour rendering index CRI > 80, reflector with homogeneous light distribution pattern, lens optics made of PMMA, luminaire insert sheet steel, powder-coated, white