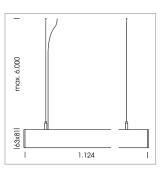

## beledi XS

Article number: 70680102

## LUMINAIRE

Weight 3.2 kg
Protection rating . class IP 40 . I
Luminaire colour white