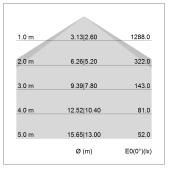

## LIGHT TECHNOLOGY

LED SMD linear
Light colour 830
Luminous flux 4000 lm
System power 30 W
Luminaire Efficiency 133 lm/W
Reflector SoftBeam+