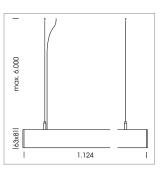

## beledi XS

Article number: 70680103

## LUMINAIRE

Weight 3.2 kg
Protection rating . class IP 40 . I
Luminaire colour white