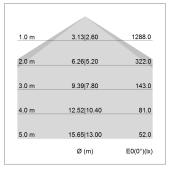

## LIGHT TECHNOLOGY

LED SMD linear
Light colour 830
Luminous flux 4000 lm
System power 30 W
Luminaire Efficiency 133 lm/W
Reflector SoftBeam+