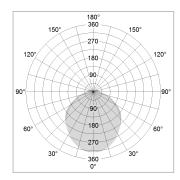

## LIGHT TECHNOLOGY

LED SMD linear
Light colour 830
Luminous flux 4000 lm
System power 30 W
Luminaire Efficiency 133 lm/W
Reflector SoftBeam+