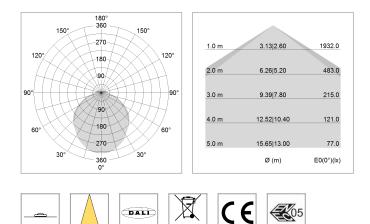

## LIGHT TECHNOLOGY

| LED                  | SMD linear |
|----------------------|------------|
| Light colour         | 830        |
| Luminous flux        | 6000 lm    |
| System power         | 49 W       |
| Luminaire Efficiency | 122 lm/W   |
| Reflector            | SoftBeam+  |