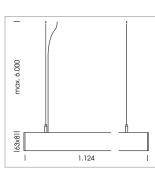

## OPTIONAL

Mounting Accessories

Light band with LED, rated life of the LED L80/B50 > 50000 h, colour rendering index CRI > 80, reflector with homogeneous light distribution pattern, lens optics made of PMMA, luminaire insert sheet steel, powder-coated, white