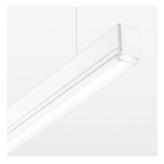

## LUMINAIRE

Weight Protection rating . class Luminaire colour 3.2 kg IP 40 . I white

## OPTIONAL

Mounting Accessories

Light band with LED, rated life of the LED L80/B50 > 50000 h, colour rendering index CRI > 80, reflector with homogeneous light distribution pattern, lens optics made of PMMA, luminaire insert sheet steel, powder-coated, white