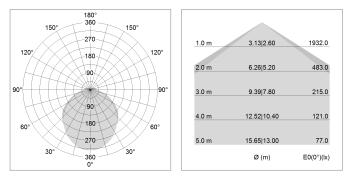

## LIGHT TECHNOLOGY

| LED                  | SMD linear |
|----------------------|------------|
| Light colour         | 830        |
| Luminous flux        | 6000 lm    |
| System power         | 44.5 W     |
| Luminaire Efficiency | 135 lm/W   |
| Reflector            | SoftBeam+  |