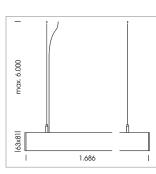

## LUMINAIRE

Weight Protection rating . class Luminaire colour 3.2 kg IP 40 . I white

## **OPTIONAL**

Mounting Accessories

Light band with LED, rated life of the LED L80/B50 > 50000 h, colour rendering index CRI > 80, reflector with homogeneous light distribution pattern, lens optics made of PMMA, luminaire insert sheet steel, powder-coated, white

driver unit: 220-240 V~ / 50-60 Hz, max. 24 luminaires per circuit (B16A fuse)

Note: All data are typical values. System features may change with product improvements due to technical advances. Errors excepted.