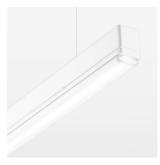

## **OPTIONAL**

Mounting Accessories

Light band with LED, rated life of the LED L80/B50 > 50000 h, colour rendering index CRI > 80, reflector with homogeneous light distribution pattern, lens optics made of PMMA, luminaire insert sheet steel, powder-coated, white