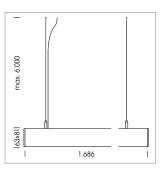

## LUMINAIRE

Weight 3.2 kg
Protection rating . class IP 40 . I
Luminaire colour white