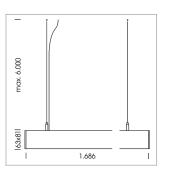

## **LUMINAIRE**

Weight 3.2 kg
Protection rating . class IP 40 . I
Luminaire colour white

## **OPTIONEEL**

Mounting Accessories

Light band with LED, rated life of the LED L80/B50 > 50000 h, colour rendering index CRI > 80, reflector with homogeneous light distribution pattern, lens optics made of PMMA, luminaire insert sheet steel, powder-coated, white