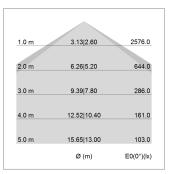

## LIGHT TECHNOLOGY

LED SMD linear
Light colour 830
Luminous flux 9000 lm
System power 73.5 W
Luminaire Efficiency 122 lm/W
Reflector SoftBeam+