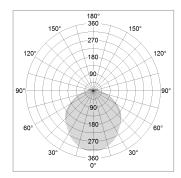

## LIGHT TECHNOLOGY

LED SMD linear
Light colour 830
Luminous flux 9000 lm
System power 73.5 W
Luminaire Efficiency 122 lm/W
Reflector SoftBeam+

## **OPTIONEEL**

Mounting Accessories

Light band with LED, rated life of the LED L80/B50 > 50000 h, colour rendering index CRI > 80, reflector with homogeneous light distribution pattern, lens optics made of PMMA, luminaire insert sheet steel, powder-coated, white