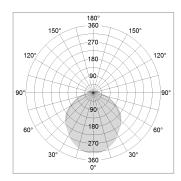

## LIGHT TECHNOLOGY

LED SMD linear
Light colour 830
Luminous flux 4000 lm
System power 30 W
Luminaire Efficiency 133 lm/W
Reflector SoftBeam+