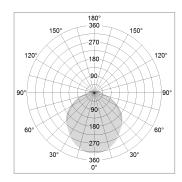

## LIGHT TECHNOLOGY

LED SMD linear
Light colour 830
Luminous flux 6000 lm
System power 49 W
Luminaire Efficiency 122 lm/W
Reflector SoftBeam+