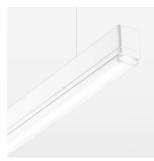

## beledi XS

Article number: 70680116

## LUMINAIRE

Weight 3.2 kg
Protection rating . class IP 40 . I
Luminaire colour white