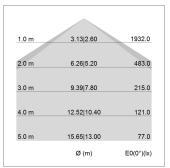

## LIGHT TECHNOLOGY

LED SMD linear
Light colour 830
Luminous flux 6000 lm
System power 49 W
Luminaire Efficiency 122 lm/W
Reflector SoftBeam+