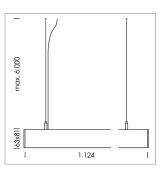

## beledi XS

Article number: 70680116

## LUMINAIRE

Weight 3.2 kg
Protection rating . class IP 40 . I
Luminaire colour white