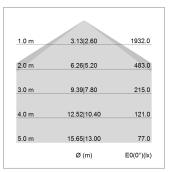

## LIGHT TECHNOLOGY

LED SMD linear
Light colour 830
Luminous flux 6000 lm
System power 49 W
Luminaire Efficiency 122 lm/W
Reflector SoftBeam+