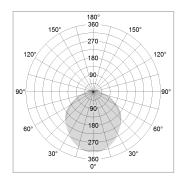

## LIGHT TECHNOLOGY

LED SMD linear
Light colour 830
Luminous flux 6000 lm
System power 49 W
Luminaire Efficiency 122 lm/W
Reflector SoftBeam+

## **OPTIONEEL**

Mounting Accessories

Light band with LED, rated life of the LED L80/B50 > 50000 h, colour rendering index CRI > 80, reflector with homogeneous light distribution pattern, lens optics made of PMMA, luminaire insert sheet steel, powdercoated, white