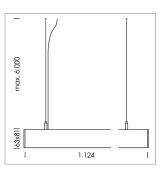

## **LUMINAIRE**

Weight 3.2 kg
Protection rating . class IP 40 . I
Luminaire colour white

## **OPTIONEEL**

Mounting Accessories

Light band with LED, rated life of the LED L80/B50 > 50000 h, colour rendering index CRI > 80, reflector with homogeneous light distribution pattern, lens optics made of PMMA, luminaire insert sheet steel, powdercoated, white