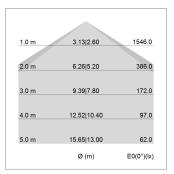

## LIGHT TECHNOLOGY

LED SMD linear
Light colour 830
Luminous flux 4800 lm
System power 35 W
Luminaire Efficiency 137 lm/W
Reflector SoftBeam+