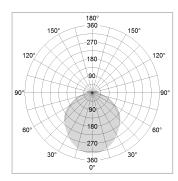

## LIGHT TECHNOLOGY

LED SMD linear
Light colour 830
Luminous flux 4800 lm
System power 35 W
Luminaire Efficiency 137 lm/W
Reflector SoftBeam+