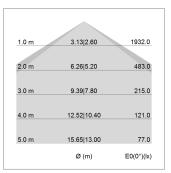

## LIGHT TECHNOLOGY

LED SMD linear
Light colour 830
Luminous flux 6000 lm
System power 44.5 W
Luminaire Efficiency 135 lm/W
Reflector SoftBeam+