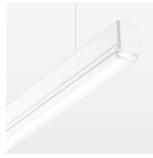

## beledi XS

Article number: 70680121

## **OPTIONEEL**

Mounting Accessories

Light band with LED, rated life of the LED L80/B50 > 50000 h, colour rendering index CRI > 80, reflector with homogeneous light distribution pattern, lens optics made of PMMA, luminaire insert sheet steel, powdercoated, white