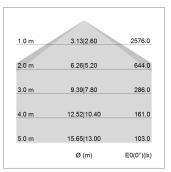

## LIGHT TECHNOLOGY

LED SMD linear
Light colour 830
Luminous flux 9000 lm
System power 73.5 W
Luminaire Efficiency 122 lm/W
Reflector SoftBeam+