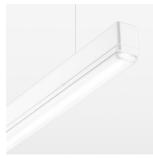

## beledi XS

Article number: 70680123

## **OPTIONEEL**

Mounting Accessories

Light band with LED, rated life of the LED L80/B50 > 50000 h, colour rendering index CRI > 80, reflector with homogeneous light distribution pattern, lens optics made of PMMA, luminaire insert sheet steel, powder-coated, white