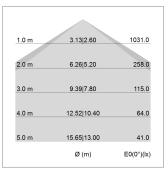

## LIGHT TECHNOLOGY

LED SMD linear
Light colour 840
Luminous flux 3200 lm
System power 22.5 W
Luminaire Efficiency 142 lm/W
Reflector SoftBeam+