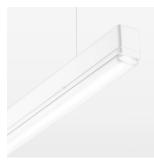

## beledi XS

Article number: 70680200

## **LUMINAIRE**

Weight 3.2 kg
Protection rating . class IP 40 . I
Luminaire colour white

## **OPTIONAL**

Mounting Accessories

Light band with LED, rated life of the LED L80/B50 > 50000 h, colour rendering index CRI > 80, reflector with homogeneous light distribution pattern, lens optics made of PMMA, luminaire insert sheet steel, powder-coated, white