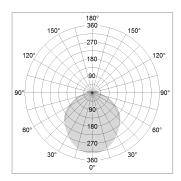

## LIGHT TECHNOLOGY

LED SMD linear
Light colour 840
Luminous flux 3200 lm
System power 22.5 W
Luminaire Efficiency 142 lm/W
Reflector SoftBeam+