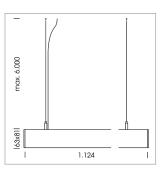

## **LUMINAIRE**

Weight 3.2 kg
Protection rating . class IP 40 . I
Luminaire colour white

## **OPTIONAL**

Mounting Accessories

Light band with LED, rated life of the LED L80/B50 > 50000 h, colour rendering index CRI > 80, reflector with homogeneous light distribution pattern, lens optics made of PMMA, luminaire insert sheet steel, powder-coated, white