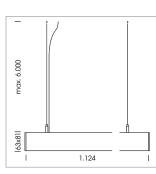

## LUMINAIRE

Weight Protection rating . class Luminaire colour 3.2 kg IP 40 . I white

## **OPTIONAL**

Mounting Accessories

Light band with LED, rated life of the LED L80/B50 > 50000 h, colour rendering index CRI > 80, reflector with homogeneous light distribution pattern, lens optics made of PMMA, luminaire insert sheet steel, powder-coated, white

driver unit: 220-240 V~ / 50-60 Hz, max. 24 luminaires per circuit (B16A fuse)

Note: All data are typical values. System features may change with product improvements due to technical advances. Errors excepted.