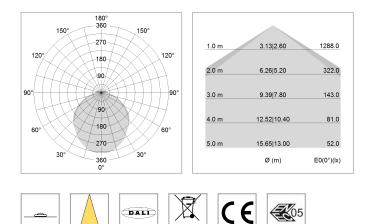

## LIGHT TECHNOLOGY

| LED                  | SMD linear |
|----------------------|------------|
| Light colour         | 840        |
| Luminous flux        | 4000 lm    |
| System power         | 28.5 W     |
| Luminaire Efficiency | 140 lm/W   |
| Reflector            | SoftBeam+  |