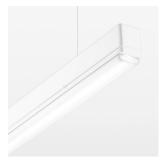

## LUMINAIRE

Weight Protection rating . class Luminaire colour 3.2 kg IP 40 . I white

## **OPTIONAL**

Mounting Accessories

Light band with LED, rated life of the LED L80/B50 > 50000 h, colour rendering index CRI > 80, reflector with homogeneous light distribution pattern, lens optics made of PMMA, luminaire insert sheet steel, powder-coated, white