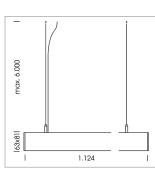

## LUMINAIRE

Weight Protection rating . class Luminaire colour 3.2 kg IP 40 . I white

## OPCJA

Mounting Accessories

Light band with LED, rated life of the LED L80/B50 > 50000 h, colour rendering index CRI > 80, reflector with homogeneous light distribution pattern, lens optics made of PMMA, luminaire insert sheet steel, powder-coated, white