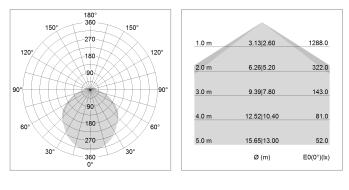

## LIGHT TECHNOLOGY

| LED                  | SMD linear |
|----------------------|------------|
| Light colour         | 840        |
| Luminous flux        | 4000 lm    |
| System power         | 28.5 W     |
| Luminaire Efficiency | 140 lm/W   |
| Reflector            | SoftBeam+  |