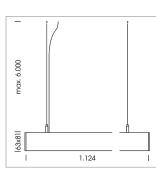

## OPTIONAL

Mounting Accessories

Light band with LED, rated life of the LED L80/B50 > 50000 h, colour rendering index CRI > 80, reflector with homogeneous light distribution pattern, lens optics made of PMMA, luminaire insert sheet steel, powder-coated, white

driver unit: 220-240 V~ / 50-60 Hz, max. 24 luminaires per circuit (B16A fuse)

Note: All data are typical values. System features may change with product improvements due to technical advances. Errors excepted.