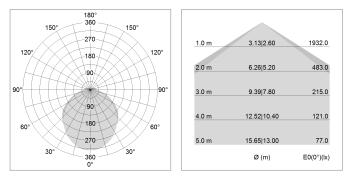

## LIGHT TECHNOLOGY

| LED                  | SMD linear |
|----------------------|------------|
| Light colour         | 840        |
| Luminous flux        | 6000 lm    |
| System power         | 47 W       |
| Luminaire Efficiency | 128 lm/W   |
| Reflector            | SoftBeam+  |