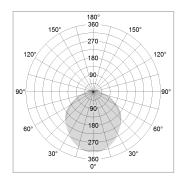

## LIGHT TECHNOLOGY

LED SMD linear
Light colour 840
Luminous flux 4800 lm
System power 33.5 W
Luminaire Efficiency 143 lm/W
Reflector SoftBeam+

## **OPTIONEEL**

Mounting Accessories

Light band with LED, rated life of the LED L80/B50 > 50000 h, colour rendering index CRI > 80, reflector with homogeneous light distribution pattern, lens optics made of PMMA, luminaire insert sheet steel, powder-coated, white