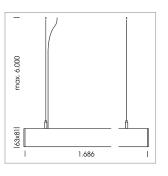

## **LUMINAIRE**

Weight 3.2 kg
Protection rating . class IP 40 . I
Luminaire colour white

## **OPTIONEEL**

Mounting Accessories

Light band with LED, rated life of the LED L80/B50 > 50000 h, colour rendering index CRI > 80, reflector with homogeneous light distribution pattern, lens optics made of PMMA, luminaire insert sheet steel, powder-coated, white