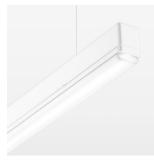

## beledi XS

Article number: 70680208

## **OPCJA**

Mounting Accessories

Light band with LED, rated life of the LED L80/B50 > 50000 h, colour rendering index CRI > 80, reflector with homogeneous light distribution pattern, lens optics made of PMMA, luminaire insert sheet steel, powder-coated, white