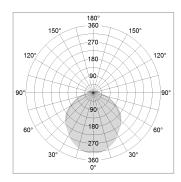

## LIGHT TECHNOLOGY

LED SMD linear
Light colour 840
Luminous flux 6000 lm
System power 43 W
Luminaire Efficiency 140 lm/W
Reflector SoftBeam+