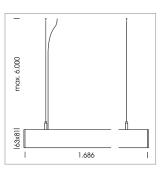

## LUMINAIRE

Weight 3.2 kg
Protection rating . class IP 40 . I
Luminaire colour white