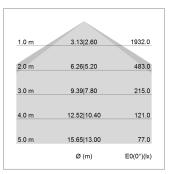

## LIGHT TECHNOLOGY

LED SMD linear
Light colour 840
Luminous flux 6000 lm
System power 43 W
Luminaire Efficiency 140 lm/W
Reflector SoftBeam+