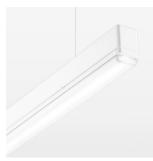

## beledi XS

Article number: 70680209

## **LUMINAIRE**

Weight 3.2 kg
Protection rating . class IP 40 . I
Luminaire colour white

## **OPTIONEEL**

Mounting Accessories

Light band with LED, rated life of the LED L80/B50 > 50000 h, colour rendering index CRI > 80, reflector with homogeneous light distribution pattern, lens optics made of PMMA, luminaire insert sheet steel, powder-coated, white