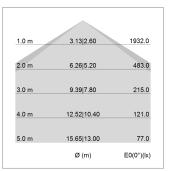

## LIGHT TECHNOLOGY

LED SMD linear
Light colour 840
Luminous flux 6000 lm
System power 43 W
Luminaire Efficiency 140 lm/W
Reflector SoftBeam+