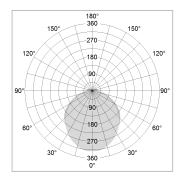

## LIGHT TECHNOLOGY

LED SMD linear
Light colour 840
Luminous flux 6000 lm
System power 43 W
Luminaire Efficiency 140 lm/W
Reflector SoftBeam+