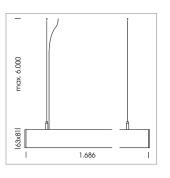

## beledi XS

Article number: 70680209

## **LUMINAIRE**

Weight 3.2 kg
Protection rating . class IP 40 . I
Luminaire colour white