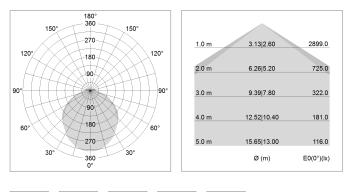

## LIGHT TECHNOLOGY

| SMD linear |
|------------|
| 840        |
| 9000 lm    |
| 69.5 W     |
| 129 lm/W   |
| SoftBeam+  |
|            |