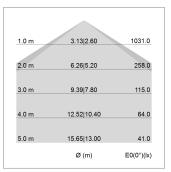

## LIGHT TECHNOLOGY

LED SMD linear
Light colour 840
Luminous flux 3200 lm
System power 22.5 W
Luminaire Efficiency 142 lm/W
Reflector SoftBeam+