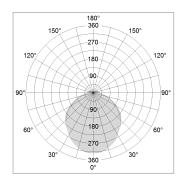

## LIGHT TECHNOLOGY

LED SMD linear
Light colour 840
Luminous flux 3200 lm
System power 22.5 W
Luminaire Efficiency 142 lm/W
Reflector SoftBeam+