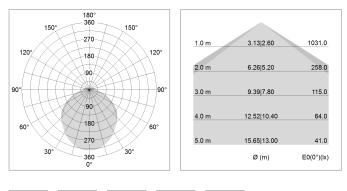

## LIGHT TECHNOLOGY

| LED                  | SMD linear |
|----------------------|------------|
| Light colour         | 840        |
| Luminous flux        | 3200 lm    |
| System power         | 22.5 W     |
| Luminaire Efficiency | 142 lm/W   |
| Reflector            | SoftBeam+  |