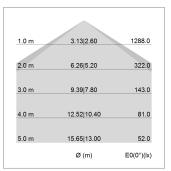

## LIGHT TECHNOLOGY

LED SMD linear
Light colour 840
Luminous flux 4000 lm
System power 28.5 W
Luminaire Efficiency 140 lm/W
Reflector SoftBeam+