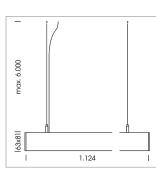

## **OPTIONAL**

Mounting Accessories

Light band with LED, rated life of the LED L80/B50 > 50000 h, colour rendering index CRI > 80, reflector with homogeneous light distribution pattern, lens optics made of PMMA, luminaire insert sheet steel, powder-coated, white

driver unit: 220-240 V~ / 50-60 Hz, max. 24 luminaires per circuit (B16A fuse)

Note: All data are typical values. System features may change with product improvements due to technical advances. Errors excepted.