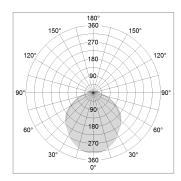

## LIGHT TECHNOLOGY

LED SMD linear
Light colour 840
Luminous flux 6000 lm
System power 47 W
Luminaire Efficiency 128 lm/W
Reflector SoftBeam+