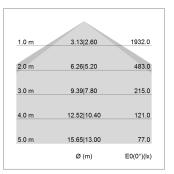

## LIGHT TECHNOLOGY

LED SMD linear
Light colour 840
Luminous flux 6000 lm
System power 47 W
Luminaire Efficiency 128 lm/W
Reflector SoftBeam+