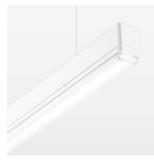

## beledi XS

Article number: 70680217

## **OPTIONAL**

Mounting Accessories

Light band with LED, rated life of the LED L80/B50 > 50000 h, colour rendering index CRI > 80, reflector with homogeneous light distribution pattern, lens optics made of PMMA, luminaire insert sheet steel, powder-coated, white