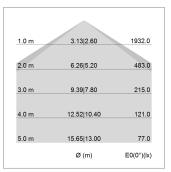

## LIGHT TECHNOLOGY

LED SMD linear
Light colour 840
Luminous flux 6000 lm
System power 47 W
Luminaire Efficiency 128 lm/W
Reflector SoftBeam+