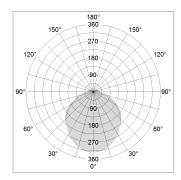

## LIGHT TECHNOLOGY

LED SMD linear
Light colour 840
Luminous flux 6000 lm
System power 47 W
Luminaire Efficiency 128 lm/W
Reflector SoftBeam+