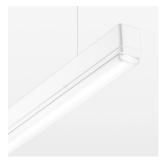

## LIGHT TECHNOLOGY

| LED                  | SMD linear |
|----------------------|------------|
| Light colour         | 840        |
| Luminous flux        | 4800 lm    |
| System power         | 33.5 W     |
| Luminaire Efficiency | 143 lm/W   |
| Reflector            | SoftBeam+  |

## **OPTIONAL**

Mounting Accessories

Light band with LED, rated life of the LED L80/B50 > 50000 h, colour rendering index CRI > 80, reflector with homogeneous light distribution pattern, lens optics made of PMMA, luminaire insert sheet steel, powder-coated, white