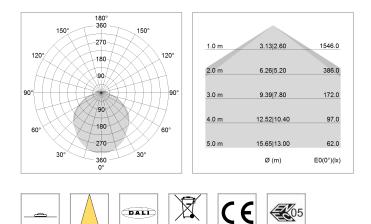

## LIGHT TECHNOLOGY

| LED                  | SMD linear |
|----------------------|------------|
| Light colour         | 840        |
| Luminous flux        | 4800 lm    |
| System power         | 33.5 W     |
| Luminaire Efficiency | 143 lm/W   |
| Reflector            | SoftBeam+  |