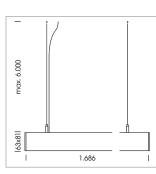

## LUMINAIRE

Weight Protection rating . class Luminaire colour 3.2 kg IP 40 . I white

## **OPTIONAL**

Mounting Accessories

Light band with LED, rated life of the LED L80/B50 > 50000 h, colour rendering index CRI > 80, reflector with homogeneous light distribution pattern, lens optics made of PMMA, luminaire insert sheet steel, powder-coated, white