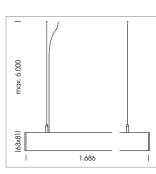

## LUMINAIRE

Weight Protection rating . class Luminaire colour 3.2 kg IP 40 . I white

## OPTIONEEL

Mounting Accessories

Light band with LED, rated life of the LED L80/B50 > 50000 h, colour rendering index CRI > 80, reflector with homogeneous light distribution pattern, lens optics made of PMMA, luminaire insert sheet steel, powder-coated, white