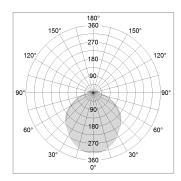

## LIGHT TECHNOLOGY

LED SMD linear
Light colour 840
Luminous flux 6000 lm
System power 43 W
Luminaire Efficiency 140 lm/W
Reflector SoftBeam+