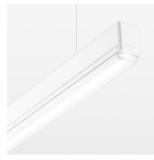

## beledi XS

Article number: 70680220

## **LUMINAIRE**

Weight 3.2 kg
Protection rating . class IP 40 . I
Luminaire colour white

## **OPTIONAL**

Mounting Accessories

Light band with LED, rated life of the LED L80/B50 > 50000 h, colour rendering index CRI > 80, reflector with homogeneous light distribution pattern, lens optics made of PMMA, luminaire insert sheet steel, powder-coated, white