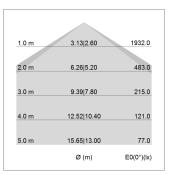

## LIGHT TECHNOLOGY

LED SMD linear
Light colour 840
Luminous flux 6000 lm
System power 43 W
Luminaire Efficiency 140 lm/W
Reflector SoftBeam+