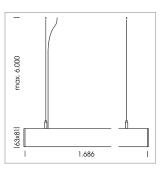

## beledi XS

Article number: 70680220

## **LUMINAIRE**

Weight 3.2 kg
Protection rating . class IP 40 . I
Luminaire colour white