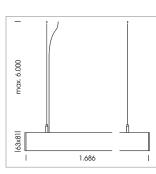

## **OPTIONAL**

Mounting Accessories

Light band with LED, rated life of the LED L80/B50 > 50000 h, colour rendering index CRI > 80, reflector with homogeneous light distribution pattern, lens optics made of PMMA, luminaire insert sheet steel, powder-coated, white