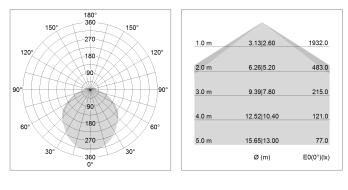

## LIGHT TECHNOLOGY

| LED                  | SMD linear |
|----------------------|------------|
| Light colour         | 840        |
| Luminous flux        | 6000 lm    |
| System power         | 43 W       |
| Luminaire Efficiency | 140 lm/W   |
| Reflector            | SoftBeam+  |