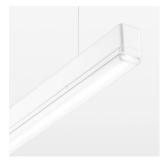

## LUMINAIRE

Weight Protection rating . class Luminaire colour 3.2 kg IP 40 . I white

## **OPTIONAL**

Mounting Accessories

Light band with LED, rated life of the LED L80/B50 > 50000 h, colour rendering index CRI > 80, reflector with homogeneous light distribution pattern, lens optics made of PMMA, luminaire insert sheet steel, powder-coated, white