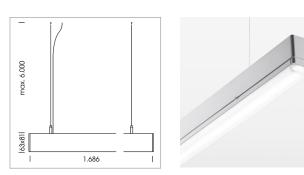

## LIGHT TECHNOLOGY

| SMD linear |
|------------|
| 830        |
| 9000 lm    |
| 73.5 W     |
| 122 lm/W   |
| SoftBeam+  |
|            |

## **OPTIONAL**

Mounting Accessories

Light band with LED, rated life of the LED L80/B50 > 50000 h, colour rendering index CRI > 80, reflector with homogeneous light distribution pattern, lens optics made of PMMA, luminaire insert sheet steel, powder-coated, silver