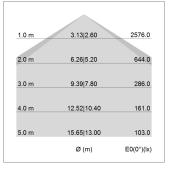

## LIGHT TECHNOLOGY

LED SMD linear
Light colour 830
Luminous flux 9000 lm
System power 73.5 W
Luminaire Efficiency 122 lm/W
Reflector SoftBeam+