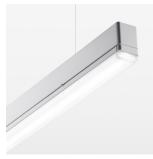

## beledi XS

Article number: 70680411

## LUMINAIRE

Weight 3.2 kg
Protection rating . class IP 40 . I
Luminaire colour silver