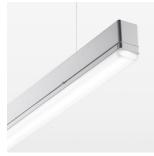

## beledi XS

Article number: 70680415

## LUMINAIRE

Weight 3.2 kg
Protection rating . class IP 40 . I
Luminaire colour silver

## **OPTIONEEL**

Mounting Accessories

Light band with LED, rated life of the LED L80/B50 > 50000 h, colour rendering index CRI > 80, reflector with homogeneous light distribution pattern, lens optics made of PMMA, luminaire insert sheet steel, powder-coated, silver