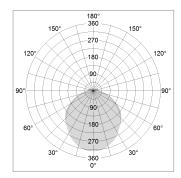

## LIGHT TECHNOLOGY

LED SMD linear
Light colour 830
Luminous flux 4000 lm
System power 30 W
Luminaire Efficiency 133 lm/W
Reflector SoftBeam+

## **OPTIONEEL**

Mounting Accessories

Light band with LED, rated life of the LED L80/B50 > 50000 h, colour rendering index CRI > 80, reflector with homogeneous light distribution pattern, lens optics made of PMMA, luminaire insert sheet steel, powder-coated, silver