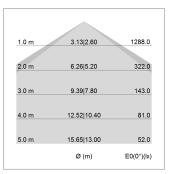

## LIGHT TECHNOLOGY

LED SMD linear
Light colour 830
Luminous flux 4000 lm
System power 30 W
Luminaire Efficiency 133 lm/W
Reflector SoftBeam+

## **OPTIONEEL**

Mounting Accessories

Light band with LED, rated life of the LED L80/B50 > 50000 h, colour rendering index CRI > 80, reflector with homogeneous light distribution pattern, lens optics made of PMMA, luminaire insert sheet steel, powder-coated, silver