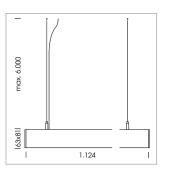

## LUMINAIRE

Weight 3.2 kg
Protection rating . class IP 40 . I
Luminaire colour silver

## **OPTIONEEL**

Mounting Accessories

Light band with LED, rated life of the LED L80/B50 > 50000 h, colour rendering index CRI > 80, reflector with homogeneous light distribution pattern, lens optics made of PMMA, luminaire insert sheet steel, powder-coated, silver